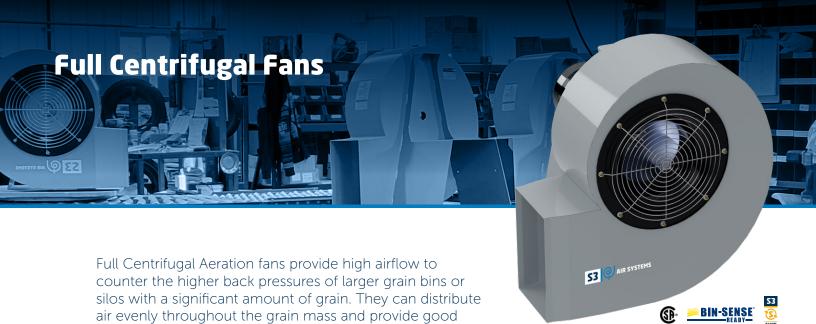

The S3 Air Systems Full-speed Centrifugal Aeration Fan utilizes a centrifugal rotor which spins at a nominal 3450 rpm and incorporates the following features:

100% CSA Certified fan and components.

airflow for temperature and moisture control.

- Heavy gauge steel housing with motor-mount base and
- Heavy duty support over center of gravity for easy and strong suspended install style.
- Spun bell intake for smooth air intake and high efficiency.
- Fan housing has tapered exhaust for easy insert and proper
- Aluminum fan rotor for a light weight efficient design, corrosion resistance, and quick starts with lower amp draw.
- Powder coated body and zinc-plated screen for long life.
- Internal motor that is 100% CSA Certified and thermally protected.
- Weather-tight control enclosure.