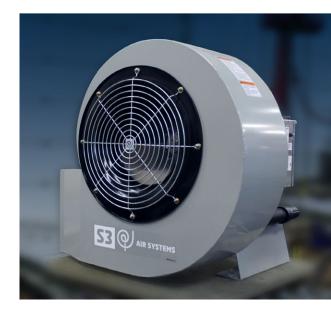

The S3 Air Systems Full-speed Centrifugal Aeration Fan utilizes a centrifugal rotor which spins at a nominal 3450 rpm and incorporates the following features:

100% CSA Certified fan and components.

airflow for temperature and moisture control.

- Heavy gauge steel housing with motor-mount base and
- Heavy duty support over center of gravity for easy and strong suspended install style.
- Spun bell intake for smooth air intake and high efficiency.
- Fan housing has tapered exhaust for easy insert and proper
- Aluminum fan rotor for a light weight efficient design, corrosion resistance, and quick starts with lower amp draw.
- Powder coated body and zinc-plated screen for long life.
- Internal motor that is 100% CSA Certified and thermally protected.
- Weather-tight control enclosure.