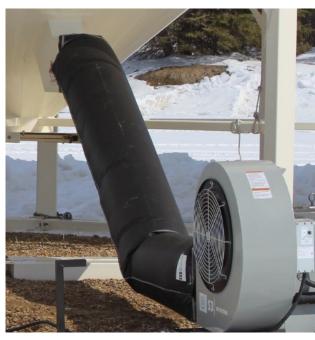

Experience maximum mobility, adaptability and convenience with S3 Air Systems® Aeration Socks.

Aeration Socks allow for fast fan-to-bin connection without having to lift and mount the fan to the aeration port. With the platform and portability of a Rover® fan cart (see page 9), a single fan can be used to efficiently dry several bins.

## S3 Air Systems Aeration Socks specifications

Note the following:

- Standard sock length is 12' with more sizes and lengths are available by request.
- Socks with round ends come complete with a quick strap buckle for Inline Fans.
- Socks with rectangular ends require a clamp selection for full centrifugal fans.