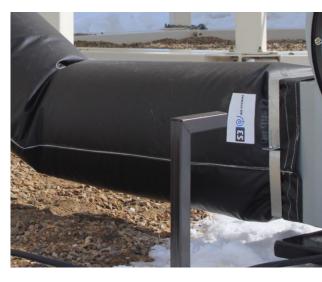

## S3 Air Systems Aeration Socks specifications

Note the following:

- Standard sock length is 12' with more sizes and lengths are available by request.
- Socks with round ends come complete with a quick strap buckle for Inline Fans.
- Socks with rectangular ends require a clamp selection for full centrifugal fans.

| Accessories                                                           | Part Number  |
|-----------------------------------------------------------------------|--------------|
| Sock Clamp (screwed) for 9" x 14" fan outlet (hardware included)      | 6190-00-0022 |
| Sock Clamp (bolted)<br>for 9" x 14" fan outlet<br>(hardware included) | 6190-00-0023 |