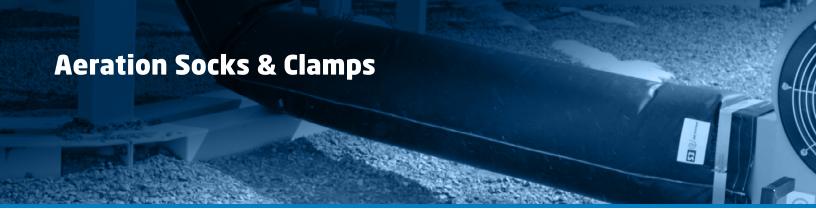

Experience maximum mobility, adaptability and convenience with S3 Air Systems® Aeration Socks.

Aeration Socks allow for fast fan-to-bin connection without having to lift and mount the fan to the aeration port. With the platform and portability of a Rover® fan cart (see page 9), a single fan can be used to efficiently dry several bins.

## S3 Air Systems Aeration Socks specifications

Note the following:

- Standard sock length is 12' with more sizes and lengths are available by request.
- Socks with round ends come complete with a quick strap buckle for Inline Fans.
- Socks with rectangular ends require a clamp selection for full centrifugal fans.