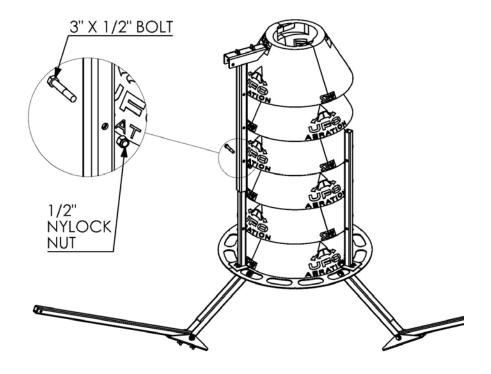

#### IMPORTANT TO KNOW BEFORE INSTALLATION

- 1. The angle between the outboard legs and the vertical uprights shall not exceed 56° when fully installed and secured (please refer to the picture below). This will ensure optimal side-load support.
- 2. The telescoping outboard legs shall not be extended outward past the provided predrilled holes. This will preserve the maximum design loading capability. If the conic floor angle does not suit the existing position of the predrilled holes, drilling new holes in the outer legs is allowed as long as their location does not extend past the existing holes.