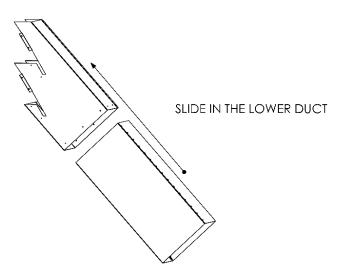

You will need to align the unit to level, and drill new 1/2" holes in the gray legs where they line up with spare holes in the black legs. Then install the 1/2" bolts and nuts through these newly aligned holes.

Figure 22: Installing the Outboard Black Legs





#### 9. INSTALL THE DUCTING (ALL MODELS)

You are going to need:

- 1 Upper Duct (it looks like a weird, notched claw)
- 1 Lower Duct
- 1 Duct Elbow, with End Cap (leave this outside of the bin)
- 1 Flange, made up of two 9" flange pieces and 14" flange pieces that will form a rectangle (leave this outside of the bin)
- 10' Neoprene (leave outside of the bin)

From the Bolt Kit:

30 - Self-tapping 1/4" screws

16 - 3/8" x 1-1/2" whiz bolts

16 – 3/8" whiz nuts

Engage the Lower Duct into the Upper Duct, per Figure 23.

Figure 23:



 When you open up your UFO kit, the Lower Duct should already be inserted into the Upper Duct. If it isn't or if you decided to take them apart, make sure that when you engage the Lower Duct into the Upper Duct the riveted seams are on opposite corners (as per Figure 24) to avoid unnecessary binding when sliding the two ducts within each other.



Figure 24: Duct Seams



- Slide the two notches of the ducting into the bottom rims of the 2<sup>nd</sup> and 3<sup>rd</sup> UFO Stage, central to the V-notch in the Base Ring.
- Extend the Lower Duct out from the Upper Duct until it contacts the hopper cone.
- Using your marker, trace the perimeter of the ducting against the hopper wall.
- Move the Lower and Upper Ducting out of your way so you can drill holes in the 4 corners of the perimete