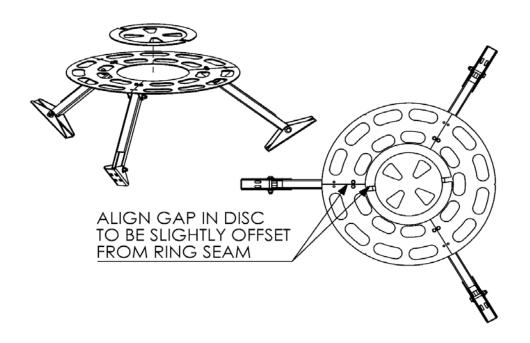

nto position. Make sure that one of the V-notches is still aligned with where you want your ducting to go.
- Bolt the bottom Double Feet (4, 6 and 8-stage UFO) to the hopper using four 3/8" bolts and nuts per Foot, as per Figure 5. The nuts will be on the outside of the bin.

Figure 5: Lower Support Base Sub Assembly Mounting



**NOTE:** If you need it, you now have a platform you can stand on for the rest of the assembly process.



Insert the Base Support disc so that it is nested into the hole in the Base Ring.
 Position it so that one side of the gap on the Base Support Disc is slightly offset from a seam on the base lower support, and the other is slightly offset from the notch on the opposite side where the ducting will be installed. See Figure 6.

Figure 6: Base Disc Installation



Check out your Gray Base Legs. One end of each long inboard leg should have a washers welded to it. Carefully remove one 1/2" nut and washer from a mounting foot. Pull the bolt almost fully out, and install the long leg (washer side at this connection) by pushing the bolt through the foot, short leg, and long leg, all the way through the other side. Use a punch to help align all the holes. Re-install the washer and nut, and this time tighten the nut to the specified torque value. Repeat for the other two legs. See Figure 7 and Figure 8.

On 4, 6 and 8-Stage UFO's there are 2 "L" shaped double feet to be installed on each leg, with the horizontal flange facing outboard.

The pictures show the installation of the "L" shaped foot.



Figure 7: Long Gray Inboard Leg Installation



Figure 8: