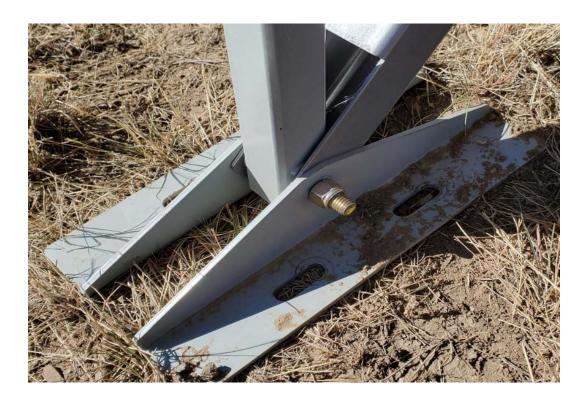

#### IMPORTANT TO KNOW BEFORE INSTALLATION

- 1. The angle between the outboard legs and the vertical uprights shall not exceed 56° when fully installed and secured (please refer to the picture below). This will ensure optimal side-load support.
- 2. The telescoping outboard legs shall not be extended outward past the provided predrilled holes. This will preserve the maximum design loading capability. If the conic floor angle does not suit the existing position of the predrilled holes, drilling new holes in the outer legs is allowed as long as their location does not extend past the existing holes.