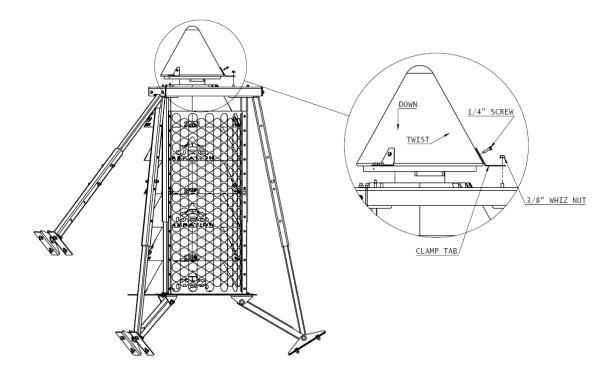

have rotated out of position by performing one last counter clockwise rotation of each of the stages from bottom to top.
- Place the Nose Cone on top of the top Stage and rotate it until it falls in. The lower circle of the Nose Cone should also be inset into the hole in the Upper Ring. Rotate it to lock it to the stage in the same manner as was done for the stages. The lip of the Cone should be about 1/4" above the top of the Upper Ring. See Figure 20A.
- Place the slots of the Clamping Tabs over the inner bolts that protrude out of the Upper Ring. Push the Clamping Tabs tight against the Nose Cone and tighten the 3/8" whiz nuts to the appropriate torque value. Fasten the screws through the holes in the Tab and into the Nose Cone.

Figure 20A: Installing the Nose Cone and Clamping Tabs





Figure 20B: Installing the Nose Cone and Clamping Tabs



**All Models:** Reaching into the bottom of the top Stage, fasten a screw through the top of that Stage in through the bottom of the Nose Cone to lock them together. Repeat this on the opposite side. See Figure 21.

Figure 21: Fasten the Top Stage to the Nose Cone



#### 8. INSTALL THE OUTBOARD LEGS

You are going to need:

- 3 Upper Outboard 1-1/2" (with Cap)
- 3 Lower Outboard
- 6 Double Foot "L" shaped

#### From the Bolt Kit:

- 2 1/2" x 3-1/2" bolt
- 2 1/2" x 3" bolt
- 2 1/2" Nylock Nut
- 2 1/2" USS Washer

#### Refer to Figure 22.

- Find your remaining 3 Upper Outboard Gray Legs, which have no washers
  welded to them. Carefully remove one 1/2" nut and washer from one of the
  brackets at the Crown plate. Pull the bolt a