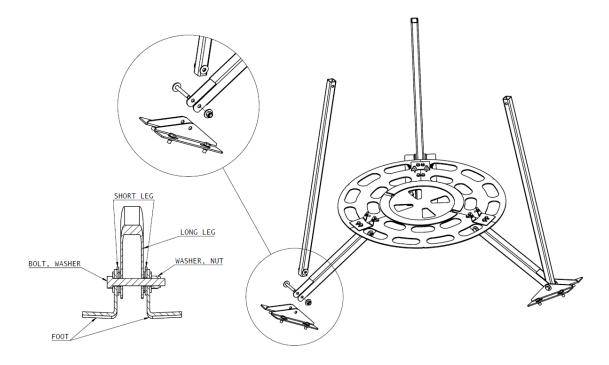

#### IMPORTANT TO KNOW BEFORE INSTALLATION

- 1. The angle between the outboard legs and the vertical uprights shall not exceed 56° when fully installed and secured (please refer to the picture below). This will ensure optimal side-load support.
- 2. The telescoping outboard legs shall not be extended outward past the provided predrilled holes. This will preserve the maximum design loading capability. If the conic floor angle does not suit the existing position of the predrilled holes, drilling new holes in the outer legs is allowed as long as their location does not extend past the existing holes.