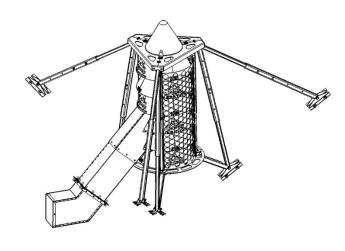

The ultimate in pneumatic performance



#### **LET'S GET STARTED...**

Thank you for your purchase of UFO Aeration. UFO Aeration is recommended for hopper bottom bins that are less than 30' in diameter and have a height of less than 30' from the discharge chute of the hopper cone to the top of the bin sidewall. The UFO can accommodate loading or unloading augers of up to 10" in diameter. It is for use in grain only. Do not use it with fertilizer. Do not use it with a heater.

Figure 1A: 4-Stage UFO



Figure 1B: 6-Stage UFO



Figure 1C: 8-stage UFO





#### IMPORTANT TO KNOW BEFORE INSTALLATION

- 1. The angle between the outboard legs and the vertical uprights shall not exceed 56° when fully installed and secured (please refer to the picture below). This will ensure optimal side-load support.
- 2. The telescoping outboard legs shall not be extended outward past the provided predrilled holes. This will preserve the maximum design loading capability. If the conic floor angle does not suit the existing position of the predrilled holes, drilling new holes in the outer legs is allowed as long as their location does not extend past the existing holes.





#### Disclaimer

This document and all other collateral documents are subject to change at the sole discretion of S3 Air Systems. Illustrations and artwork con