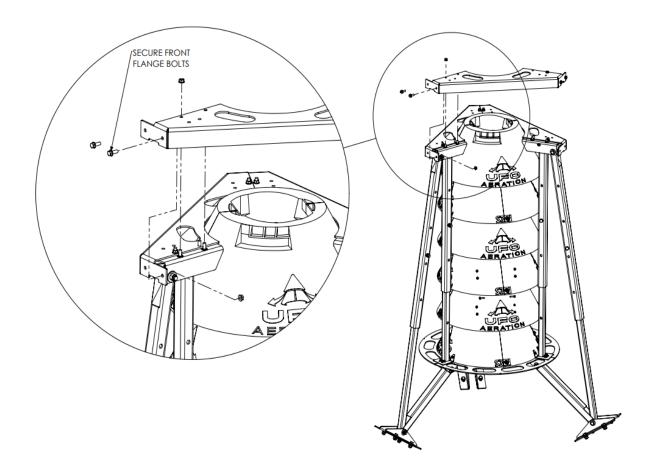

f the tab. In addition to this, the outside of the tab on side A is marked by a white dot.



Side A of one segment should always overlap on the outside the Side B of the adjoining segment



Figure 17. Assembled crown plate top side



Figure 18 Assembled crown plate the reverse side



#### 6A. 4-Stage and 6-Stage UFO's

- Install the crown plate parts one at a time. The bolts that stick out of the top leg bracket should align with the holes on the Upper Ring plates. Install 3/8" whiz nuts on the outside pairs of bolts (leave the inside bolts for now). Tighten the nuts to the appropriate torque value. See Figure 19A. Re-check the level of the unit.
- Install and secure the 6 front 3/8" x 1" flange bolts that connect the flanged segments together.

Figure 19A: Installing the Crown plate





#### **6B. V3 8 STAGE ADDITIONAL CONES AND TOP COLUMN LEGS**

- After installing the upper ring you will now add the two additional cones in the same manner as outlined in previous steps. After cone installation use hardware to install top column legs and shown in figure 19B.
- Once the bottom plate of the top column legs is secured attach the top crown plate in the same manner as step 6A.

Figure 19B - V3 8Stage Top 2 Stages, 3 Top Column Legs and Top Ring





#### 7. INSTALL THE NOSE CONE (ALL MODELS)

You are going to need:

3 - Clamping Tabs

1 - Nose Cone

From the Bolt Kit:

6 - 3/8" whiz nuts

5 – Self-tapping 1/4" screws

- Ensure that none of the UFO Stages have rotated out of position by performing one last counter clockwise rotation of each of the stages from bottom to top.