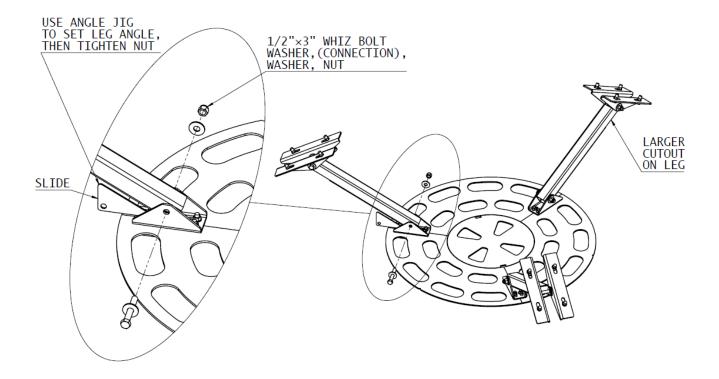

#### IMPORTANT TO KNOW BEFORE INSTALLATION

- 1. The angle between the outboard legs and the vertical uprights shall not exceed 56° when fully installed and secured (please refer to the picture below). This will ensure optimal side-load support.
- 2. The telescoping outboard legs shall not be extended outward past the provided predrilled holes. This will preserve the maximum design loading capability. If the conic floor angle does not suit the existing position of the predrilled holes, drilling new holes in the outer legs is allowed as long as their location does not extend past the existing holes.