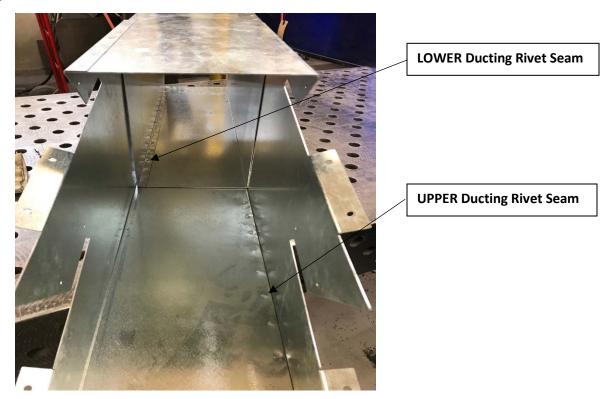

# **4-STAGE UFO PARTS LIST**

| Part Identifier | Description 1                                                 | Description 2 | Quantity | иом | Thumbnail |
|-----------------|---------------------------------------------------------------|---------------|----------|-----|-----------|
| 31-117379-23    | BASE LOWER<br>SUPPORT PAINT                                   | GRAY          | 3        | EA  |           |
| 31-117560-23    | CROWN PLATE PAINT                                             | GRAY          | 3        | EA  |           |
| 31-117536-23    | UFO BASE SUPPORT                                              | GRAY          | 1        | EA  |           |
| 31-117404-1     | LOWER OUTBOARD<br>PAINT                                       | BLACK         | 3        | EA  |           |
| 31-117392-23    | LOWER INBOARD<br>PAINT (46-1/2" WITH<br>WASHERS)              | GRAY          | 3        | EA  |           |
| 31-117377-23    | LEG BASE PAINT                                                | GRAY          | 3        | EA  |           |
| 31-117537-23    | UFO COLUMN BASE<br>36"                                        | GRAY          | 3        | EA  |           |
| 31-117538-1     | UFO COLUMN TOP<br>36" (WITH BOLTS<br>INSTALLED)               | BLACK         | 3        | EA  |           |
| 31-117542-23    | UPPER OUTBOARD 1-<br>1/2" (WITH CAP)                          | GRAY          | 3        | EA  |           |
| 31-117543-1     | UPPER INBOARD<br>(NOTCHED AND<br>COVERED AT END<br>WITH HOLE) | BLACK         | 3        | EA  |           |
| 3510-00-0001    | STAGE HALF UFO                                                | POLYMER       | 8        | EA  |           |
| 31-117372       | DUCT UPPER ASSY<br>9X14                                       | GALVANIZED    | 1        | EA  |           |

| Part Identifier | Description 1                    | Description 2             | Quantity | иом | Thumbnail                                                                                                                                                                                                                                                                                                                                                                                                                                                                                                                                                                                                                                                                                                                                                                                                                                                                                                                                                                                                                                                                                                                                                                                                                                                                                                                                                                                                                                                                                                                                                                                                                                                                                                                                                                                                                                                                                                                                                                                                                                                                                                                      |
|-----------------|----------------------------------|---------------------------|----------|-----|--------------------------------------------------------------------------------------------------------------------------------------------------------------------------------------------------------------------------------------------------------------------------------------------------------------------------------------------------------------------------------------------------------------------------------------------------------------------------------------------------------------------------------------------------------------------------------------------------------------------------------------------------------------------------------------------------------------------------------------------------------------------------------------------------------------------------------------------------------------------------------------------------------------------------------------------------------------------------------------------------------------------------------------------------------------------------------------------------------------------------------------------------------------------------------------------------------------------------------------------------------------------------------------------------------------------------------------------------------------------------------------------------------------------------------------------------------------------------------------------------------------------------------------------------------------------------------------------------------------------------------------------------------------------------------------------------------------------------------------------------------------------------------------------------------------------------------------------------------------------------------------------------------------------------------------------------------------------------------------------------------------------------------------------------------------------------------------------------------------------------------|
| 31-117373       | DUCT LOWER ASSY<br>9X14          | GALVANIZED                | 1        | EA  |                                                                                                                                                                                                                                                                                                                                                                                                                                                                                                                                                                                                                                                                                                                                                                                                                                                                                                                                                                                                                                                                                                                                                                                                                                                                                                                                                                                                                                                                                                                                                                                                                                                                                                                                                                                                                                                                                                                                                                                                                                                                                                                                |
| 31-117374       | DUCT ELBOW ASSY<br>9X14          | GALVANIZED                | 1        | EA  | The second                                                                                                                                                                                                                                                                                                                                                                                                                                                                                                                                                                                                                                                                                                                                                                                                                                                                                                                                                                                                                                                                                                                                                                                                                                                                                                                                                                                                                                                                                                                                                                                                                                                                                                                                                                                                                                                                                                                                                                                                                                                                                                                     |
| 31-117375-23    | FLANGE VERTICAL 14"<br>PAINT     | GRAY                      | 2        | EA  | Carried States                                                                                                                                                                                                                                                                                                                                                                                                                                                                                                                                                                                                                                                                                                                                                                                                                                                                                                                                                                                                                                                                                                                                                                                                                                                                                                                                                                                                                                                                                                                                                                                                                                                                                                                                                                                                                                                                                                                                                                                                                                                                                                                 |
| 31-117376-23    | FLANGE HORIZONTAL<br>9" PAINT    | GRAY                      | 2        | EA  |                                                                                                                                                                                                                                                                                                                                                                                                                                                                                                                                                                                                                                                                                                                                                                                                                                                                                                                                                                                                                                                                                                                                                                                                                                                                                                                                                                                                                                                                                                                                                                                                                                                                                                                                                                                                                                                                                                                                                                                                                                                                                                                                |
| 31-117381-23    | CLAMP TAB PAINT                  | GRAY                      | 3        | EA  |                                                                                                                                                                                                                                                                                                                                                                                                                                                                                                                                                                                                                                                                                                                                                                                                                                                                                                                                                                                                                                                                                                                                                                                                                                                                                                                                                                                                                                                                                                                                                                                                                                                                                                                                                                                                                                                                                                                                                                                                                                                                                                                                |
| 2430-01-3091    | UFO LEG ANGLE JIG                | ALUMINUM<br>OR<br>PLASTIC | 1        | EA  | South State of the |
| 31-117382-23    | FOOT PAINT                       | GRAY                      | 3        | EA  |                                                                                                                                                                                                                                                                                                                                                                                                                                                                                                                                                                                                                                                                                                                                                                                                                                                                                                                                                                                                                                                                                                                                                                                                                                                                                                                                                                                                                                                                                                                                                                                                                                                                                                                                                                                                                                                                                                                                                                                                                                                                                                                                |
| 31-117576-23    | FOOT DOUBLE PAINT<br>UFO         | GRAY                      | 12       | EA  |                                                                                                                                                                                                                                                                                                                                                                                                                                                                                                                                                                                                                                                                                                                                                                                                                                                                                                                                                                                                                                                                                                                                                                                                                                                                                                                                                                                                                                                                                                                                                                                                                                                                                                                                                                                                                                                                                                                                                                                                                                                                                                                                |
| 31-117546       | UFO NOSE CONE                    | POLYMER, FOAM<br>FILLED   | 1        | EA  |                                                                                                                                                                                                                                                                                                                                                                                                                                                                                                                                                                                                                                                                                                                                                                                                                                                                                                                                                                                                                                                                                                                                                                                                                                                                                                                                                                                                                                                                                                                                                                                                                                                                                                                                                                                                                                                                                                                                                                                                                                                                                                                                |
| 31-117388       | BOLT KIT - VERTICAL<br>UNIVERSAL | PURCHASED KIT             | 1        | EA  |                                                                                                                                                                                                                                                                                                                                                                                                                                                                                                                                                                                                                                                                                                                                                                                                                                                                                                                                                                                                                                                                                                                                                                                                                                                                                                                                                                                                                                                                                                                                                                                                                                                                                                                                                                                                                                                                                                                                                                                                                                                                                                                                |
| 3890-00-0027    | NDA-X<br>1/8"X3/8"X10FT          | NEOPRENE ROLL             | 1        | EA  |                                                                                                                                                                                                                                                                                                                                                                                                                                                                                                                                                                                                                                                                                                                                                                                                                                                                                                                                                                                                                                                                                                                                                                                                                                                                                                                                                                                                                                                                                                                                                                                                                                                                                                                                                                                                                                                                                                                                                                                                                                                                                                                                |
| 31-117390-V3    | UFO-V3 AERATION<br>MANUAL        | BOOKLET                   | 1        | EA  |                                                                                                                                                                                                                                                                                                                                                                                                                                                                                                                                                                                                                                                                                                                                                                                                                                                                                                                                                                                                                                                                                                                                                                                                                                                                                                                                                                                                                                                                                                                                                                                                                                                                                                                                                                                                                                                                                                                                                                                                                                                                                                                                |