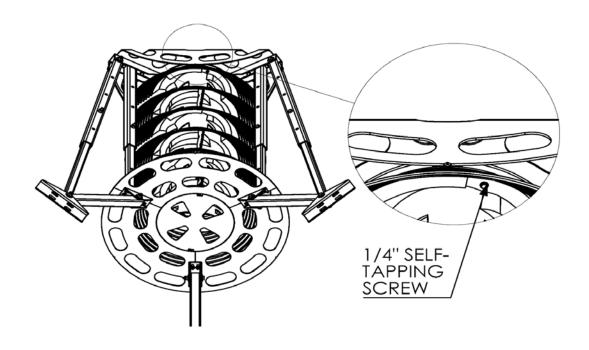

e same manner as was done for the stages. The lip of the Cone should be about 1/4" above the top of the Upper Ring. See Figure 20A.
- Place the slots of the Clamping Tabs over the inner bolts that protrude out of the Upper Ring. Push the Clamping Tabs tight against the Nose Cone and tighten the 3/8" whiz nuts to the appropriate torque value. Fasten the screws through the holes in the Tab and into the Nose Cone.

Figure 20A: Installing the Nose Cone and Clamping Tabs





Figure 20B: Installing the Nose Cone and Clamping Tabs



**All Models:** Reaching into the bottom of the top Stage, fasten a screw through the top of that Stage in through the bottom of the Nose Cone to lock them together. Repeat this on the opposite side. See Figure 21.

Figure 21: Fasten the Top Stage to the Nose Cone



#### 8. INSTALL THE OUTBOARD LEGS

You are going to need:

- 3 Upper Outboard 1-1/2" (with Cap)
- 3 Lower Outboard
- 6 Double Foot "L" shaped

#### From the Bolt Kit:

- 2 1/2" x 3-1/2" bolt
- 2 1/2" x 3" bolt
- 2 1/2" Nylock Nut
- 2 1/2" USS Washer

#### Refer to Figure 22.

- Find your remaining 3 Upper Outboard Gray Legs, which have no washers
  welded to them. Carefully remove one 1/2" nut and washer from one of the
  brackets at the Crown plate. Pull the bolt almost fully out, and install the long leg
  by pushing the bolt through the bracket, Inboard Black Leg, and Outboard Gray
  Leg, all the way through to the other side. Use a punch to help align all the holes.
- Re-install the washer and nut, and this time tighten the nut to the specified torque value. Repeat for the other two