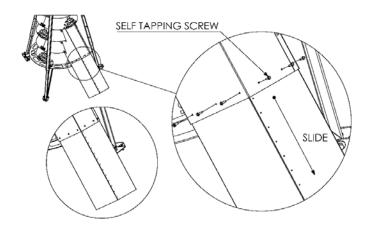

#### IMPORTANT TO KNOW BEFORE INSTALLATION

- 1. The angle between the outboard legs and the vertical uprights shall not exceed 56° when fully installed and secured (please refer to the picture below). This will ensure optimal side-load support.
- 2. The telescoping outboard legs shall not be extended outward past the provided predrilled holes. This will preserve the maximum design loading capability. If the conic floor angle does not suit the existing position of the predrilled holes, drilling new holes in the outer legs is allowed as long as their location does not extend past the existing holes.