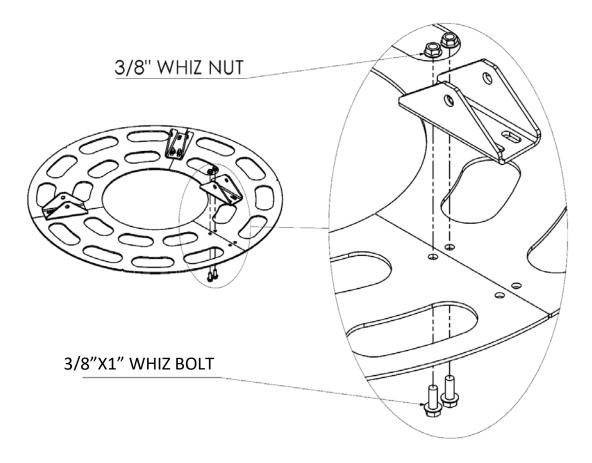

# **4-STAGE UFO PARTS LIST**

| Part Identifier | Description 1                                                 | Description 2 | Quantity | иом | Thumbnail |
|-----------------|---------------------------------------------------------------|---------------|----------|-----|-----------|
| 31-117379-23    | BASE LOWER<br>SUPPORT PAINT                                   | GRAY          | 3        | EA  |           |
| 31-117560-23    | CROWN PLATE PAINT                                             | GRAY          | 3        | EA  |           |
| 31-117536-23    | UFO BASE SUPPORT                                              | GRAY          | 1        | EA  |           |
| 31-117404-1     | LOWER OUTBOARD<br>PAINT                                       | BLACK         | 3        | EA  |           |
| 31-117392-23    | LOWER INBOARD<br>PAINT (46-1/2" WITH<br>WASHERS)              | GRAY          | 3        | EA  |           |
| 31-117377-23    | LEG BASE PAINT                                                | GRAY          | 3        | EA  |           |
| 31-117537-23    | UFO COLUMN BASE<br>36"                                        | GRAY          | 3        | EA  |           |
| 31-117538-1     | UFO COLUMN TOP<br>36" (WITH BOLTS<br>INSTALLED)               | BLACK         | 3        | EA  |           |
| 31-117542-23    | UPPER OUTBOARD 1-<br>1/2" (WITH CAP)                          | GRAY          | 3        | EA  |           |
| 31-117543-1     | UPPER INBOARD<br>(NOTCHED AND<br>COVERED AT END<br>WITH HOLE) | BLACK         | 3        | EA  |           |
| 3510-00-0001    | STAGE HALF UFO                                                | POLYMER       | 8        | EA  |           |
| 31-117372       | DUCT UPPER ASSY<br>9X14                                       | GALVANIZED    | 1        | EA  |           |

| Part Identifier | Description 1                    | Description 2             | Quantity | иом | Thumbnail                                                                                                                                                                                                                                                                                                                                                                                                                                                                                                                                                                                                                                                                                                                                                                                                                                                                                                                                                                                                                                                                                                                                                                                                                                                                                                                                                                                                                                                                                                                                                                                                                                                                                                                                                                                                                                                                                                                                                                                                                                                                                                                      |
|-----------------|----------------------------------|---------------------------|----------|-----|--------------------------------------------------------------------------------------------------------------------------------------------------------------------------------------------------------------------------------------------------------------------------------------------------------------------------------------------------------------------------------------------------------------------------------------------------------------------------------------------------------------------------------------------------------------------------------------------------------------------------------------------------------------------------------------------------------------------------------------------------------------------------------------------------------------------------------------------------------------------------------------------------------------------------------------------------------------------------------------------------------------------------------------------------------------------------------------------------------------------------------------------------------------------------------------------------------------------------------------------------------------------------------------------------------------------------------------------------------------------------------------------------------------------------------------------------------------------------------------------------------------------------------------------------------------------------------------------------------------------------------------------------------------------------------------------------------------------------------------------------------------------------------------------------------------------------------------------------------------------------------------------------------------------------------------------------------------------------------------------------------------------------------------------------------------------------------------------------------------------------------|
| 31-117373       | DUCT LOWER ASSY<br>9X14          | GALVANIZED                | 1        | EA  |                                                                                                                                                                                                                                                                                                                                                                                                                                                                                                                                                                                                                                                                                                                                                                                                                                                                                                                                                                                                                                                                                                                                                                                                                                                                                                                                                                                                                                                                                                                                                                                                                                                                                                                                                                                                                                                                                                                                                                                                                                                                                                                                |
| 31-117374       | DUCT ELBOW ASSY<br>9X14          | GALVANIZED                | 1        | EA  | The second                                                                                                                                                                                                                                                                                                                                                                                                                                                                                                                                                                                                                                                                                                                                                                                                                                                                                                                                                                                                                                                                                                                                                                                                                                                                                                                                                                                                                                                                                                                                                                                                                                                                                                                                                                                                                                                                                                                                                                                                                                                                                                                     |
| 31-117375-23    | FLANGE VERTICAL 14"<br>PAINT     | GRAY                      | 2        | EA  | Carried States                                                                                                                                                                                                                                                                                                                                                                                                                                                                                                                                                                                                                                                                                                                                                                                                                                                                                                                                                                                                                                                                                                                                                                                                                                                                                                                                                                                                                                                                                                                                                                                                                                                                                                                                                                                                                                                                                                                                                                                                                                                                                                                 |
| 31-117376-23    | FLANGE HORIZONTAL<br>9" PAINT    | GRAY                      | 2        | EA  |                                                                                                                                                                                                                                                                                                                                                                                                                                                                                                                                                                                                                                                                                                                                                                                                                                                                                                                                                                                                                                                                                                                                                                                                                                                                                                                                                                                                                                                                                                                                                                                                                                                                                                                                                                                                                                                                                                                                                                                                                                                                                                                                |
| 31-117381-23    | CLAMP TAB PAINT                  | GRAY                      | 3        | EA  |                                                                                                                                                                                                                                                                                                                                                                                                                                                                                                                                                                                                                                                                                                                                                                                                                                                                                                                                                                                                                                                                                                                                                                                                                                                                                                                                                                                                                                                                                                                                                                                                                                                                                                                                                                                                                                                                                                                                                                                                                                                                                                                                |
| 2430-01-3091    | UFO LEG ANGLE JIG                | ALUMINUM<br>OR<br>PLASTIC | 1        | EA  | South State of the |
| 31-117382-23    | FOOT PAINT                       | GRAY                      | 3        | EA  |                                                                                                                                                                                                                                                                                                                                                                                                                                                                                                                                                                                                                                                                                                                                                                                                                                                                                                                                                                                                                                                                                                                                                                                                                                                                                                                                                                                                                                                                                                                                                                                                                                                                                                                                                                                                                                                                                                                                                                                                                                                                                                                                |
| 31-117576-23    | FOOT DOUBLE PAINT<br>UFO         | GRAY                      | 12       | EA  |                                                                                                                                                                                                                                                                                                                                                                                                                                                                                                                                                                                                                                                                                                                                                                                                                                                                                                                                                                                                                                                                                                                                                                                                                                                                                                                                                                                                                                                                                                                                                                                                                                                                                                                                                                                                                                                                                                                                                                                                                                                                                                                                |
| 31-117546       | UFO NOSE CONE                    | POLYMER, FOAM<br>FILLED   | 1        | EA  |                                                                                                                                                                                                                                                                                                                                                                                                                                                                                                                                                                                                                                                                                                                                                                                                                                                                                                                                                                                                                                                                                                                                                                                                                                                                                                                                                                                                                                                                                                                                                                                                                                                                                                                                                                                                                                                                                                                                                                                                                                                                                                                                |
| 31-117388       | BOLT KIT - VERTICAL<br>UNIVERSAL | PURCHASED KIT             | 1        | EA  |                                                                                                                                                                                                                                                                                                                                                                                                                                                                                                                                                                                                                                                                                                                                                                                                                                                                                                                                                                                                                                                                                                                                                                                                                                                                                                                                                                                                                                                                                                                                                                                                                                                                                                                                                                                                                                                                                                                                                                                                                                                                                                                                |
| 3890-00-0027    | NDA-X<br>1/8"X3/8"X10FT          | NEOPRENE ROLL             | 1        | EA  |                                                                                                                                                                                                                                                                                                                                                                                                                                                                                                                                                                                                                                                                                                                                                                                                                                                                                                                                                                                                                                                                                                                                                                                                                                                                                                                                                                                                                                                                                                                                                                                                                                                                                                                                                                                                                                                                                                                                                                                                                                                                                                                                |
| 31-117390-V3    | UFO-V3 AERATION<br>MANUAL        | BOOKLET                   | 1        | EA  |                                                                                                                                                                                                                                                                                                                                                                                                                                                                                                                                                                                                                                                                                                                                                                                                                                                                                                                                                                                                                                                                                                                                                                                                                                                                                                                                                                                                                                                                                                                                                                                                                                                                                                                                                                                                                                                                                                                                                                                                                                                                                                                                |