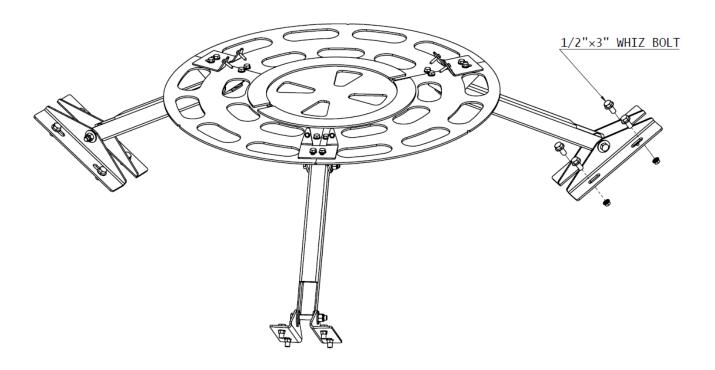

# **4-STAGE UFO PARTS LIST**

| Part Identifier | Description 1                                                 | Description 2 | Quantity | иом | Thumbnail |
|-----------------|---------------------------------------------------------------|---------------|----------|-----|-----------|
| 31-117379-23    | BASE LOWER<br>SUPPORT PAINT                                   | GRAY          | 3        | EA  |           |
| 31-117560-23    | CROWN PLATE PAINT                                             | GRAY          | 3        | EA  |           |
| 31-117536-23    | UFO BASE SUPPORT                                              | GRAY          | 1        | EA  |           |
| 31-117404-1     | LOWER OUTBOARD<br>PAINT                                       | BLACK         | 3        | EA  |           |
| 31-117392-23    | LOWER INBOARD<br>PAINT (46-1/2" WITH<br>WASHERS)              | GRAY          | 3        | EA  |           |
| 31-117377-23    | LEG BASE PAINT                                                | GRAY          | 3        | EA  |           |
| 31-117537-23    | UFO COLUMN BASE<br>36"                                        | GRAY          | 3        | EA  |           |
| 31-117538-1     | UFO COLUMN TOP<br>36" (WITH BOLTS<br>INSTALLED)               | BLACK         | 3        | EA  |           |
| 31-117542-23    | UPPER OUTBOARD 1-<br>1/2" (WITH CAP)                          | GRAY          | 3        | EA  |           |
| 31-117543-1     | UPPER INBOARD<br>(NOTCHED AND<br>COVERED AT END<br>WITH HOLE) | BLACK         | 3        | EA  |           |
| 3510-00-0001    | STAGE HALF UFO                                                | POLYMER       | 8        | EA  |           |
| 31-117372       | DUCT UPPER ASSY<br>9X14                                       | GALVANIZED    | 1        | EA  |           |

| Part Identifier | Description 1                    | Description 2             | Quantity | иом | Thumbnail                                                                                                                                                                                                                                                                                                                                                                                                                                                                                                                                                                                                                                                                                                                                                                                                                                                                                                                                                                                                                                                                                                                                                                                                                                                                                                                                                                                                                                                                                                                                                                                                                                                                                                                                                                                                                                                                                                                                                                                                                                                                                                                      |
|-----------------|----------------------------------|---------------------------|----------|-----|--------------------------------------------------------------------------------------------------------------------------------------------------------------------------------------------------------------------------------------------------------------------------------------------------------------------------------------------------------------------------------------------------------------------------------------------------------------------------------------------------------------------------------------------------------------------------------------------------------------------------------------------------------------------------------------------------------------------------------------------------------------------------------------------------------------------------------------------------------------------------------------------------------------------------------------------------------------------------------------------------------------------------------------------------------------------------------------------------------------------------------------------------------------------------------------------------------------------------------------------------------------------------------------------------------------------------------------------------------------------------------------------------------------------------------------------------------------------------------------------------------------------------------------------------------------------------------------------------------------------------------------------------------------------------------------------------------------------------------------------------------------------------------------------------------------------------------------------------------------------------------------------------------------------------------------------------------------------------------------------------------------------------------------------------------------------------------------------------------------------------------|
| 31-117373       | DUCT LOWER ASSY<br>9X14          | GALVANIZED                | 1        | EA  |                                                                                                                                                                                                                                                                                                                                                                                                                                                                                                                                                                                                                                                                                                                                                                                                                                                                                                                                                                                                                                                                                                                                                                                                                                                                                                                                                                                                                                                                                                                                                                                                                                                                                                                                                                                                                                                                                                                                                                                                                                                                                                                                |
| 31-117374       | DUCT ELBOW ASSY<br>9X14          | GALVANIZED                | 1        | EA  | The second                                                                                                                                                                                                                                                                                                                                                                                                                                                                                                                                                                                                                                                                                                                                                                                                                                                                                                                                                                                                                                                                                                                                                                                                                                                                                                                                                                                                                                                                                                                                                                                                                                                                                                                                                                                                                                                                                                                                                                                                                                                                                                                     |
| 31-117375-23    | FLANGE VERTICAL 14"<br>PAINT     | GRAY                      | 2        | EA  | Carried States                                                                                                                                                                                                                                                                                                                                                                                                                                                                                                                                                                                                                                                                                                                                                                                                                                                                                                                                                                                                                                                                                                                                                                                                                                                                                                                                                                                                                                                                                                                                                                                                                                                                                                                                                                                                                                                                                                                                                                                                                                                                                                                 |
| 31-117376-23    | FLANGE HORIZONTAL<br>9" PAINT    | GRAY                      | 2        | EA  |                                                                                                                                                                                                                                                                                                                                                                                                                                                                                                                                                                                                                                                                                                                                                                                                                                                                                                                                                                                                                                                                                                                                                                                                                                                                                                                                                                                                                                                                                                                                                                                                                                                                                                                                                                                                                                                                                                                                                                                                                                                                                                                                |
| 31-117381-23    | CLAMP TAB PAINT                  | GRAY                      | 3        | EA  |                                                                                                                                                                                                                                                                                                                                                                                                                                                                                                                                                                                                                                                                                                                                                                                                                                                                                                                                                                                                                                                                                                                                                                                                                                                                                                                                                                                                                                                                                                                                                                                                                                                                                                                                                                                                                                                                                                                                                                                                                                                                                                                                |
| 2430-01-3091    | UFO LEG ANGLE JIG                | ALUMINUM<br>OR<br>PLASTIC | 1        | EA  | South State of the |
| 31-117382-23    | FOOT PAINT                       | GRAY                      | 3        | EA  |                                                                                                                                                                                                                                                                                                                                                                                                                                                                                                                                                                                                                                                                                                                                                                                                                                                                                                                                                                                                                                                                                                                                                                                                                                                                                                                                                                                                                                                                                                                                                                                                                                                                                                                                                                                                                                                                                                                                                                                                                                                                                                                                |
| 31-117576-23    | FOOT DOUBLE PAINT<br>UFO         | GRAY                      | 12       | EA  |                                                                                                                                                                                                                                                                                                                                                                                                                                                                                                                                                                                                                                                                                                                                                                                                                                                                                                                                                                                                                                                                                                                                                                                                                                                                                                                                                                                                                                                                                                                                                                                                                                                                                                                                                                                                                                                                                                                                                                                                                                                                                                                                |
| 31-117546       | UFO NOSE CONE                    | POLYMER, FOAM<br>FILLED   | 1        | EA  |                                                                                                                                                                                                                                                                                                                                                                                                                                                                                                                                                                                                                                                                                                                                                                                                                                                                                                                                                                                                                                                                                                                                                                                                                                                                                                                                                                                                                                                                                                                                                                                                                                                                                                                                                                                                                                                                                                                                                                                                                                                                                                                                |
| 31-117388       | BOLT KIT - VERTICAL<br>UNIVERSAL | PURCHASED KIT             | 1        | EA  |                                                                                                                                                                                                                                                                                                                                                                                                                                                                                                                                                                                                                                                                                                                                                                                                                                                                                                                                                                                                                                                                                                                                                                                                                                                                                                                                                                                                                                                                                                                                                                                                                                                                                                                                                                                                                                                                                                                                                                                                                                                                                                                                |
| 3890-00-0027    | NDA-X<br>1/8"X3/8"X10FT          | NEOPRENE ROLL             | 1        | EA  |                                                                                                                                                                                                                                                                                                                                                                                                                                                                                                                                                                                                                                                                                                                                                                                                                                                                                                                                                                                                                                                                                                                                                                                                                                                                                                                                                                                                                                                                                                                                                                                                                                                                                                                                                                                                                                                                                                                                                                                                                                                                                                                                |
| 31-117390-V3    | UFO-V3 AERATION<br>MANUAL        | BOOKLET                   | 1        | EA  |                                                                                                                                                                                                                                                                                                                                                                                                                                                                                                                                                                                                                                                                                                                                                                                                                                                                                                                                                                                                                                                                                                                                                                                                                                                                                                                                                                                                                                                                                                                                                                                                                                                                                                                                                                                                                                                                                                                                                                                                                                                                                                                                |