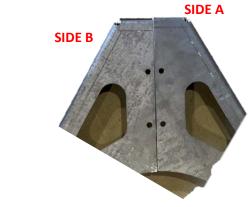

om the bottom on the inboard black leg with the top hole on the gray leg. Place a 1/2" x 3" bolt through the holes and fully tighten this 1/2" nylon locknut. Repeat for the other two legs.
- If the holes do not align perfectly, some adjustments can be made on the slots on the Mounting Feet attached to the bin, and the Connecting Brackests under the Base Ring.

Figure 15: Installing the Upper Inboard 44" Black Leg





#### 6. INSTALL THE CROWN PLATE

#### All models

Please refer to Figure 16-18 for the correct orientation of the crown plate segments in preparation for the assembly. Note the direction of the tab. In addition to this, the outside of the tab on side A is marked by a white dot.



Side A of one segment should always overlap on the outside the Side B of the adjoining segment



Figure 17. Assembled crown plate top side



Figure 18 Assembled crown plate the reverse side



#### 6A. 4-Stage and 6-Stage UFO's

- Install the crown plate parts one at a time. The bolts that stick out of the top leg bracket should align with the holes on the Upper Ring plates. Install 3/8" whiz nuts on the outside pairs of bolts (leave the inside bolts for now). Tighten the nuts to the appropriate torque value. See Figure 19A. Re-check the level of the unit.
- Install and secure the 6 front 3/8" x 1" flange bolts that connect the flanged segments together.

Figure 19A: Installing the Crown plate





#### **6B. V3 8 STAGE ADDITIONAL CONES AND TOP COLUMN LEGS**

- After installing the upper ring you will now add the two additional cones in the same manner as outlined in previous steps