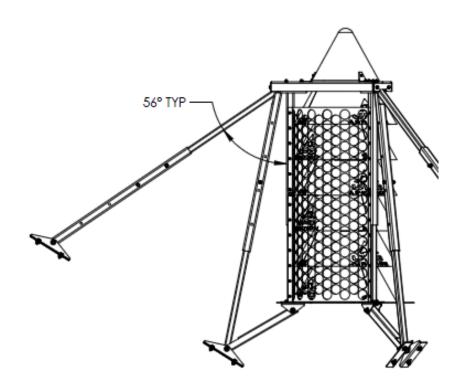

#### IMPORTANT TO KNOW BEFORE INSTALLATION

- 1. The angle between the outboard legs and the vertical uprights shall not exceed 56° when fully installed and secured (please refer to the picture below). This will ensure optimal side-load support.
- 2. The telescoping outboard legs shall not be extended outward past the provided predrilled holes. This will preserve the maximum design loading capability. If the conic floor angle does not suit the existing position of the predrilled holes, drilling new holes in the outer legs is allowed as long as their location does not extend past the existing holes.