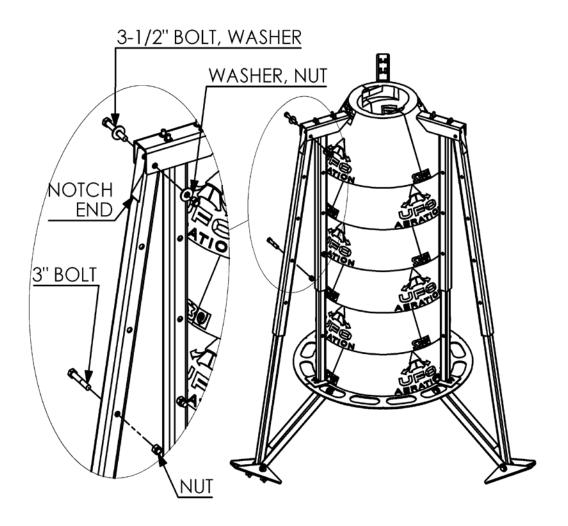

#### IMPORTANT TO KNOW BEFORE INSTALLATION

- 1. The angle between the outboard legs and the vertical uprights shall not exceed 56° when fully installed and secured (please refer to the picture below). This will ensure optimal side-load support.
- 2. The telescoping outboard legs shall not be extended outward past the provided predrilled holes. This will preserve the maximum design loading capability. If the conic floor angle does not suit the existing position of the predrilled holes, drilling new holes in the outer legs is allowed as long as their location does not extend past the existing holes.