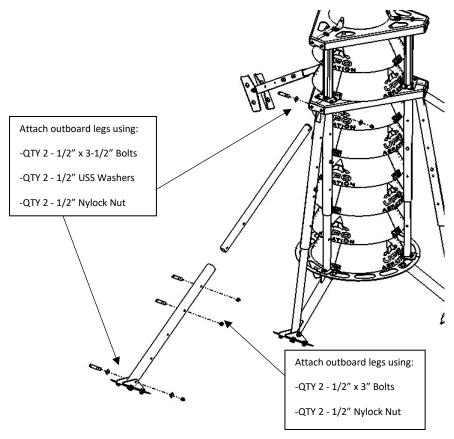

with the 3/8" whiz bolts and nuts as was done with the first 3 feet.

#### Note:



In the case that something was not done correctly in the steps above and the unit is not level, there is still a way to rectify it. First, there is some adjustment available in the slots of the "U"-shaped feet in the Lower Support Base, and in the Double Feet. These joints can be loosened and shifted to achieve a level unit.

If the unit is still not level and requires more adjustment, the extra holes in the black legs can be utilized for a custom fit. You will need to align the unit to level, and drill new 1/2" holes in the gray legs where they line up with spare holes in the black legs. Then install the 1/2" bolts and nuts through these newly aligned holes.

Figure 22: Installing the Outboard Black Legs





#### 9. INSTALL THE DUCTING (ALL MODELS)

You are going to need:

- 1 Upper Duct (it looks like a weird, notched claw)
- 1 Lower Duct
- 1 Duct Elbow, with End Cap (leave this outside of the bin)
- 1 Flange, made up of two 9" flange pieces and 14" flange pieces that will form a rectangle (leave this outside of the bin)
- 10' Neoprene (leave outside of the bin)

From the Bolt Kit:

30 - Self-tapping 1/4" screws

16 - 3/8" x 1-1/2" whiz bolts

16 – 3/8" whiz nuts

Engage the Lower Duct into the Upper Duct, per Figure 23.

Figure 23:



 When you open up your UFO kit, the Lower Duct should already be inserted into the Upper Duct. If it isn't or if you decided to take them apart, make sure that when you engage the Lower Duct into the Upper Duct the riveted seams are on opposite corners (as