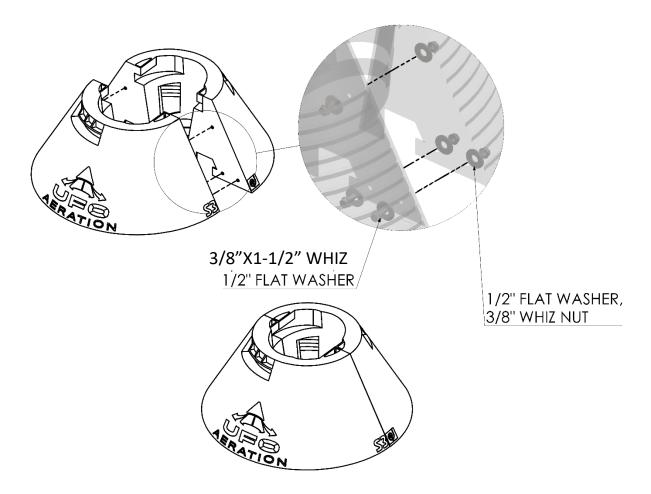

| Part Identifier | Description 1                 | Description 2                    | Quantity | UOM | Thumbnail                                                                                                                                                                                                                                                                                                                                                                                                                                                                                                                                                                                                                                                                                                                                                                                                                                                                                                                                                                                                                                                                                                                                                                                                                                                                                                                                                                                                                                                                                                                                                                                                                                                                                                                                                                                                                                                                                                                                                                                                                                                                                                                      |
|-----------------|-------------------------------|----------------------------------|----------|-----|--------------------------------------------------------------------------------------------------------------------------------------------------------------------------------------------------------------------------------------------------------------------------------------------------------------------------------------------------------------------------------------------------------------------------------------------------------------------------------------------------------------------------------------------------------------------------------------------------------------------------------------------------------------------------------------------------------------------------------------------------------------------------------------------------------------------------------------------------------------------------------------------------------------------------------------------------------------------------------------------------------------------------------------------------------------------------------------------------------------------------------------------------------------------------------------------------------------------------------------------------------------------------------------------------------------------------------------------------------------------------------------------------------------------------------------------------------------------------------------------------------------------------------------------------------------------------------------------------------------------------------------------------------------------------------------------------------------------------------------------------------------------------------------------------------------------------------------------------------------------------------------------------------------------------------------------------------------------------------------------------------------------------------------------------------------------------------------------------------------------------------|
| 31-117373       | DUCT LOWER ASSY 9X14          | GALVANIZED                       | 1        | EA  |                                                                                                                                                                                                                                                                                                                                                                                                                                                                                                                                                                                                                                                                                                                                                                                                                                                                                                                                                                                                                                                                                                                                                                                                                                                                                                                                                                                                                                                                                                                                                                                                                                                                                                                                                                                                                                                                                                                                                                                                                                                                                                                                |
| 31-117400       | DUCT ELBOW ASSY 12X17         | GALVANIZED                       | 1        | EA  |                                                                                                                                                                                                                                                                                                                                                                                                                                                                                                                                                                                                                                                                                                                                                                                                                                                                                                                                                                                                                                                                                                                                                                                                                                                                                                                                                                                                                                                                                                                                                                                                                                                                                                                                                                                                                                                                                                                                                                                                                                                                                                                                |
| 31-117375-23    | FLANGE VERTICAL 14" PAINT     | GRAY                             | 2        | EA  |                                                                                                                                                                                                                                                                                                                                                                                                                                                                                                                                                                                                                                                                                                                                                                                                                                                                                                                                                                                                                                                                                                                                                                                                                                                                                                                                                                                                                                                                                                                                                                                                                                                                                                                                                                                                                                                                                                                                                                                                                                                                                                                                |
| 31-117376-23    | FLANGE HORIZONTAL 9" PAINT    | GRAY                             | 2        | EA  |                                                                                                                                                                                                                                                                                                                                                                                                                                                                                                                                                                                                                                                                                                                                                                                                                                                                                                                                                                                                                                                                                                                                                                                                                                                                                                                                                                                                                                                                                                                                                                                                                                                                                                                                                                                                                                                                                                                                                                                                                                                                                                                                |
| 31-117381-23    | CLAMP TAB PAINT               | GRAY                             | 3        | EA  |                                                                                                                                                                                                                                                                                                                                                                                                                                                                                                                                                                                                                                                                                                                                                                                                                                                                                                                                                                                                                                                                                                                                                                                                                                                                                                                                                                                                                                                                                                                                                                                                                                                                                                                                                                                                                                                                                                                                                                                                                                                                                                                                |
| 2430-01-3091    | UFO LEG ANGLE JIG             | ALUMINUM<br>OR<br>PLASTIC        | 1        | EA  | The same of the sa |
| 31-117382-23    | FOOT PAINT                    | GRAY                             | 3        | EA  |                                                                                                                                                                                                                                                                                                                                                                                                                                                                                                                                                                                                                                                                                                                                                                                                                                                                                                                                                                                                                                                                                                                                                                                                                                                                                                                                                                                                                                                                                                                                                                                                                                                                                                                                                                                                                                                                                                                                                                                                                                                                                                                                |
| 31-117576-23    | FOOT DOUBLE PAINT UFO         | GRAY                             | 12       | EA  |                                                                                                                                                                                                                                                                                                                                                                                                                                                                                                                                                                                                                                                                                                                                                                                                                                                                                                                                                                                                                                                                                                                                                                                                                                                                                                                                                                                                                                                                                                                                                                                                                                                                                                                                                                                                                                                                                                                                                                                                                                                                                                                                |
| 31-117546       | UFO NOSE CONE                 | POLYMER, FOAM FILLED             | 1        | EA  |                                                                                                                                                                                                                                                                                                                                                                                                                                                                                                                                                                                                                                                                                                                                                                                                                                                                                                                                                                                                                                                                                                                                                                                                                                                                                                                                                                                                                                                                                                                                                                                                                                                                                                                                                                                                                                                                                                                                                                                                                                                                                                                                |
| 31-117388       | BOLT KIT - VERTICAL UNIVERSAL | PURCHASED KIT FOR SCREEN<br>ASSY | 1        | EA  |                                                                                                                                                                                                                                                                                                                                                                                                                                                                                                                                                                                                                                                                                                                                                                                                                                                                                                                                                                                                                                                                                                                                                                                                                                                                                                                                                                                                                                                                                                                                                                                                                                                                                                                                                                                                                                                                                                                                                                                                                                                                                                                                |
| 3890-00-0027    | NDA-X 1/8"X3/8"X10FT          | NEOPRENE ROLL                    | 1        | EA  |                                                                                                                                                                                                                                                                                                                                                                                                                                                                                                                                                                                                                                                                                                                                                                                                                                                                                                                                                                                                                                                                                                                                                                                                                                                                                                                                                                                                                                                                                                                                                                                                                                                                                                                                                                                                                                                                                                                                                                                                                                                                                                                                |
| 31-117390-V3    | UFO-V3 AERATION MANUAL        | BOOKLET                          | 1        | EA  |                                                                                                                                                                                                                                                                                                                                                                                                                                                                                                                                                                                                                                                                                                                                                                                                                                                                                                                                                                                                                                                                                                                                                                                                                                                                                                                                                                                                                                                                                                                                                                                                                                                                                                                                                                                                                                                                                                                                                                                                                                                                                                                                |
| 31-117629       | UFO PERFORATED SUP ASSY       |                                  | 1        | EA  |                                                                                                                                                                                                                                                                                                                                                                                                                                                                                                                                                                                                                                                                                                                                                                                                                                                                                                                                                                                                                                                                                                                                                                                                                                                                                                                                                                                                                                                                                                                                                                                                                                                                                                                                                                                                                                                                                                                                                                                                                                                                                                                                |

#### **INSTALLATION**

You are going to need a few tools:

- 1. Electric drill with 7/16" bit, 3/16" bit and a 1/2" bit
- 2. Ox-fuel cutting torch or hand grinder with part off wheel
- 3. Marker
- 4. Level
- 5. 9/16" and 3/4" open ended wrench
- 6. 9/16" and 3/4" ratchet sockets and ratchet
- 7. 5/16" and 3/8" hex driver bit
- 8. Duct tape
- 9. Fire extinguisher
- 10. Tape measure
- 11. A punch to help with pin alignment
- 12. Tightening specifications, listed below in Table 1

Table 1: Tightening Specifications

|                                    | Tightening Torque       |                         |  |  |  |
|------------------------------------|-------------------------|-------------------------|--|--|--|
| Bolt Diameter                      | Metal                   | Polymer                 |  |  |  |
| 3/8" NC bolt and nut               | 40 ft-lbs               | 15 ft-lbs               |  |  |  |
| 1/2" NC bolt and nut               | 45 ft-lbs               | Not applicable          |  |  |  |
| 1/4" Self-tapping screw – ducting, | Until screw flange      | Until screw flange      |  |  |  |
| modules, and cone                  | contacts the metal      | contacts the polymer    |  |  |  |
|                                    | surface, use discretion | surface, use discretion |  |  |  |