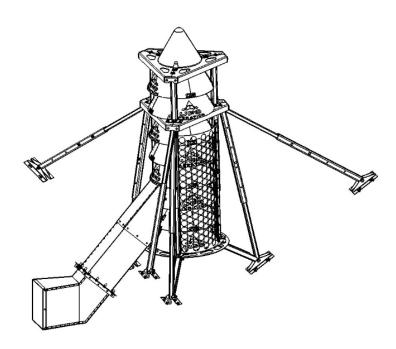

The ultimate in pneumatic performance



#### **LET'S GET STARTED...**

Thank you for your purchase of UFO Aeration. UFO Aeration is recommended for hopper bottom bins that are less than 30' in diameter and have a height of less than 30' from the discharge chute of the hopper cone to the top of the bin sidewall. The UFO can accommodate loading or unloading augers of up to 10" in diameter. It is for use in grain only. Do not use it with fertilizer. Do not use it with a heater.

Figure 1A: 4-Stage UFO



Figure 1B: 6-Stage UFO



Figure 1C: 8-stage UFO





#### IMPORTANT TO KNOW BEFORE INSTALLATION

- 1. The angle between the outboard legs and the vertical uprights shall not exceed 56° when fully installed and secured (please refer to the picture below). This will ensure optimal side-load support.
- 2. The telescoping outboard legs shall not be extended outward past the provided predrilled holes. This will preserve the maximum design loading capability. If the conic floor angle does not suit the existing position of the predrilled holes, drilling new holes in the outer legs is allowed as long as their location does not extend past the existing holes.





#### Disclaimer

This document and all other collateral documents are subject to change at the sole discretion of S3 Air Systems. Illustrations and artwork contained within this manual