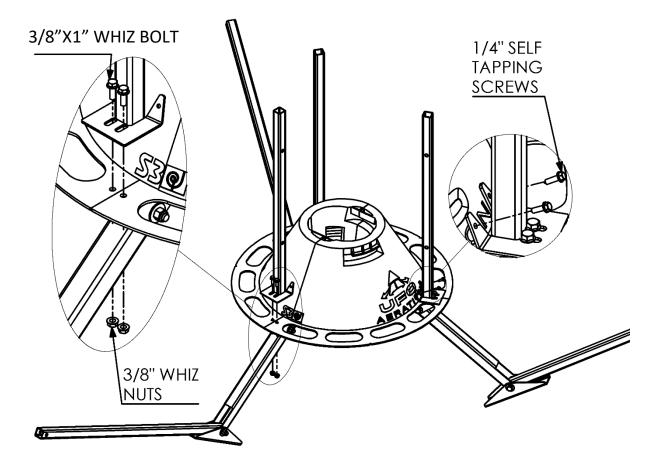

We have broken the installation into the following steps –

#### 4 Stage

- 1. Assemble the Lower Support Base Sub Assembly
- 2. Mount the Lower Support Base Sub Assembly and add the Gray Inboard Legs
- 3. Mount the 1<sup>st</sup> Stage and the Column Legs to the Lower Support Base Sub Assembly
- 4. Assemble and Mount the Remaining UFO Stages
- 5. Assemble the Inboard Legs
- 6. Install the Crown Plate
- 7. Install the Nose Cone
- 8. Install the Outboard Legs
- 9. Install the Ducting

#### 6 Stage

- 1. Assemble the Lower Support Base Sub Assembly
- 2. Mount the Lower Support Base Sub Assembly and add the Gray Inboard Legs
- 3. Mount the 1<sup>st</sup> Stage and the Column Legs to the Lower Support Base Sub Assembly
- 4. Assemble and Mount the Remaining UFO Stages
- 5. Assemble the Inboard Legs
- 6. Install the Crown Plate
- 7. Install the Nose Cone
- 8. Install the Outboard Legs
- 9. Install the Ducting
- 10. Install the support screen
- 11. (Optional) Transition Kit Step from 6 Stage V3 to 8 Stage V3