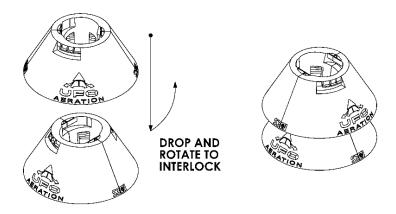

#### • 8 Stage

- 1. Assemble the Lower Support Base Sub Assembly
- 2. Mount the Lower Support Base Sub Assembly and add the Gray Inboard Legs
- 3. Mount the 1<sup>st</sup> Stage and the Column Legs to the Lower Support Base Sub Assembly
- 4. Assemble and Mount the Remaining UFO Stages
- 5. Assemble the Inboard Legs
- 6. Install the Upper Ring, Assemble and Mount Two UFO Stages, Install the 3 Top Column Legs.
- 7. Install the Nose Cone
- 8. Install the Outboard Legs
- 9. Install the Ducting
- 10. Install the support screen

#### Let's Get Started....