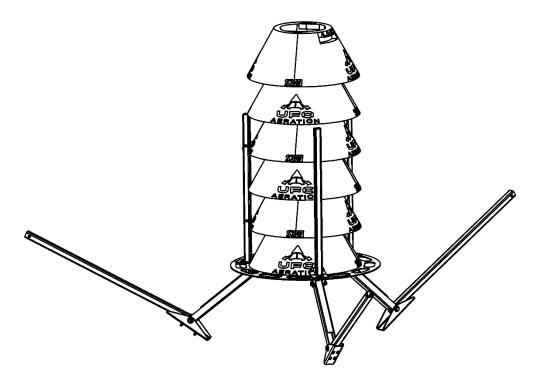

6 per UFO Stage – 3/8" whiz nuts

UFO 4 Stage Kit = 18 more

UFO 6 Stage Kit = 30 more

UFO 8 Stage Kit = 42 more

12 per UFO Stage – ½" Flat Washers

UFO 4 Stage Kit = 36 more

UFO 6 Stage Kit = 60 more

UFO 8 Stage Kit = 84 more

- Assemble the remainder of the halves into stages for the kit as per Figures 9 and 10.
- Lower the 2<sup>nd</sup> UFO Stage onto the 1<sup>st</sup> UFO Stage by aligning the 2<sup>nd</sup> UFO Stage's interior tabs with the 1<sup>st</sup> UFO Stage's exterior notches and rotate the 2<sup>nd</sup> UFO Stage counter clockwise until you reach the end of the rotation stroke, as per Figure 12.

Figure 12: Interlocking the Stages





• Repeat. And repeat until all Stages are on the unit as shown in Figure (6 Stage unit depicted).

Figure 13: All Stages Installed





#### 5. ASSEMBLE THE INBOARD LEGS (ALL MODELS)

- You are going to need:
  - 3 UFO Column Top 36" (Black Legs)
  - 3 Upper Inboard Black (with a notch cut out on one end)
- From the Bolt Kit:
  - $3 1/2" \times 3"$ bolts
  - $3 1/2" \times 3 1/2"$  bolts
  - 6 1/2" Nylock nuts
- Take a UFO Column Top Black Leg (with the bracket welded on top) and place it over the top of one of the Base Column Gray Legs. If building a 4 stage, align the bottom hole on the Top Column Leg with the bottom hole on the Base Column Gray Leg. If building a 6 Stage or 8 Stage unit, align the bottom hole on the black leg and the 2nd hole on the gray leg. Insert the 1/2" x 3" bolt and tighten on the Nylock nut. See Figure 14. Repeat for the other two legs.

Figure 14: Installing the 36" Upper Column Black Leg