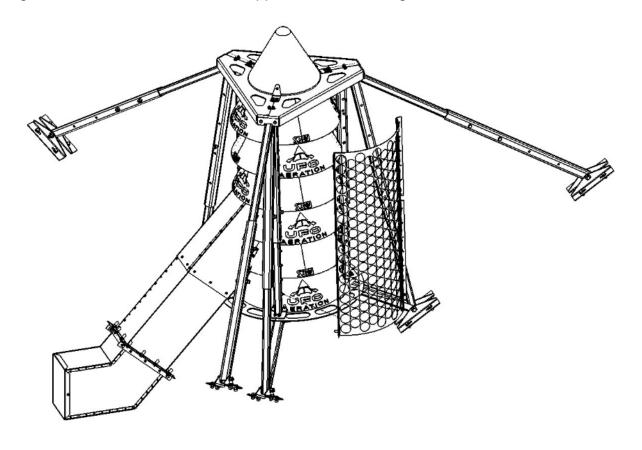

rtical position with the convex face facing you. Rest it on the lower support disc and place its bent flanges flush to the column legs. Using the existing holes in the mounting flanges, predrill into the column legs the holes for the TEK-screws you will install immediately thereafter. For this task, use a 3/16 drill bit. Repeat this for the second screen.

IMPORTANT: Each screen has to be mounted on the vertical columns, in the sections other than the one where the air duct is to be inserted.

Once the screens are fully mounted, please use the supplied plastic plugs and plug up the holes in the legs that are still expose; this will prevent grains and seeds from leaking into the leg tubes, thus causing premature corrosion.

Figure 28: The installation of the support screens in Stage 6 & 8





#### 11. Transition Kit V3 6 Stage to V3 8 Stage

If you are the happy owner of a 6 stage UFO you can at any time upgrade to an 8 stage by purchasing an appropriate kit. In order to install the transition kit you will need to remove the upper ring, the cone, the brackets, and the two self-tapping screws depicted in figure 29.

Figure 29: Transition Kit V3 6 Stage to V3 8 Stage



Proceed then to the operation described in step 6b to install the upper ring, two additional stages, top ring, top column legs, and the associated hardware. The transition operation ends with the installation of the cone described in step 7.



#### THE STUFF YOU MIGHT WANT TO REMEMBER

#### **CONTACT INFORMATION:**

If you have any questions or need any help with your product call us at 306-773-0646 or toll f