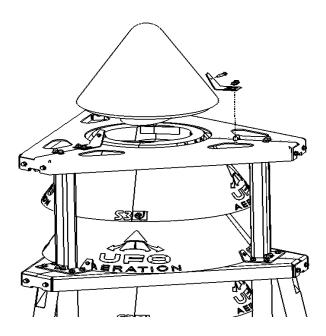

clockwise rotation of each of the stages from bottom to top.
- Place the Nose Cone on top of the top Stage and rotate it until it falls in. The lower circle of the Nose Cone should also be inset into the hole in the Upper Ring. Rotate it to lock it to the stage in the same manner as was done for the stages. The lip of the Cone should be about 1/4" above the top of the Upper Ring. See Figure 20A.
- Place the slots of the Clamping Tabs over the inner bolts that protrude out of the Upper Ring. Push the Clamping Tabs tight against the Nose Cone and tighten the 3/8" whiz nuts to the appropriate torque value. Fasten the screws through the holes in the Tab and into the Nose Cone.

Figure 20A: Installing the Nose Cone and Clamping Tabs





Figure 20B: Installing the Nose Cone and Clamping Tabs



**All Models:** Reaching into the bottom of the top Stage, fasten a screw through the top of that Stage in through the bottom of the Nose Cone to lock them together. Repeat this on the opposite side. See Figure 21.

Figure 21: Fasten the Top Stage to the Nose Cone



#### 8. INSTALL THE OUTBOARD LEGS

You are going to need:

- 3 Upper Outboard 1-1/2" (with Cap)
- 3 Lower Outboard
- 6 Double Foot "L" shaped

#### From the Bolt Kit:

- 2 1/2" x 3-1/2" bolt
- 2 1/2" x 3" bolt
- 2 1/2" Nylock Nut
- 2 1/2" USS Washer

#### Refer to Figure 22.

- Find your remaining 3 Upper Outboard Gray Legs, which have no washers
  welded to them. Carefully remove one 1/2" nut and washer from one of the
  brackets at the Crown plate. Pull the bolt almost fully out, and install the long leg
  by pushing the b