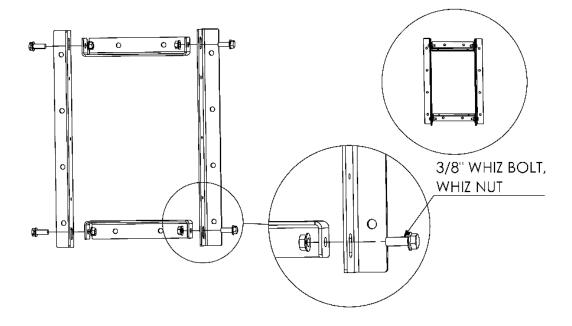

#### IMPORTANT TO KNOW BEFORE INSTALLATION

- 1. The angle between the outboard legs and the vertical uprights shall not exceed 56° when fully installed and secured (please refer to the picture below). This will ensure optimal side-load support.
- 2. The telescoping outboard legs shall not be extended outward past the provided predrilled holes. This will preserve the maximum design loading capability. If the conic floor angle does not suit the existing position of the predrilled holes, drilling new holes in the outer legs is allowed as long as their location does not extend past the existing holes.