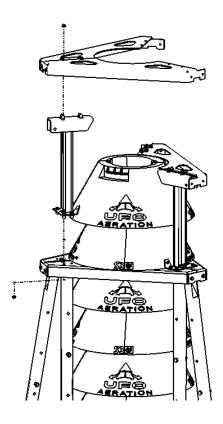

lates. Install 3/8" whiz nuts on the outside pairs of bolts (leave the inside bolts for now). Tighten the nuts to the appropriate torque value. See Figure 19A. Re-check the level of the unit.
- Install and secure the 6 front 3/8" x 1" flange bolts that connect the flanged segments together.

Figure 19A: Installing the Crown plate





#### **6B. V3 8 STAGE ADDITIONAL CONES AND TOP COLUMN LEGS**

- After installing the upper ring you will now add the two additional cones in the same manner as outlined in previous steps. After cone installation use hardware to install top column legs and shown in figure 19B.
- Once the bottom plate of the top column legs is secured attach the top crown plate in the same manner as step 6A.

Figure 19B - V3 8Stage Top 2 Stages, 3 Top Column Legs and Top Ring





#### 7. INSTALL THE NOSE CONE (ALL MODELS)

You are going to need:

3 - Clamping Tabs

1 - Nose Cone

From the Bolt Kit:

6 - 3/8" whiz nuts

5 – Self-tapping 1/4" screws

- Ensure that none of the UFO Stages have rotated out of position by performing one last counter clockwise rotation of each of the stages from bottom to top.
- Place the Nose Cone on top of the top Stage and rotate it until it falls in. The lower circle of the Nose Cone should also be inset into the hole in the Upper Ring. Rotate it to lock it to the stage in the same manner as was done for the stages. The lip of the Cone should be about 1/4" above the top of the Upper Ring. See Figure 20A.
- Place the slots of the Clamping Tabs over the inner bolts that protrude out of the Upper Ring. Push the Clamping Tabs tight ag