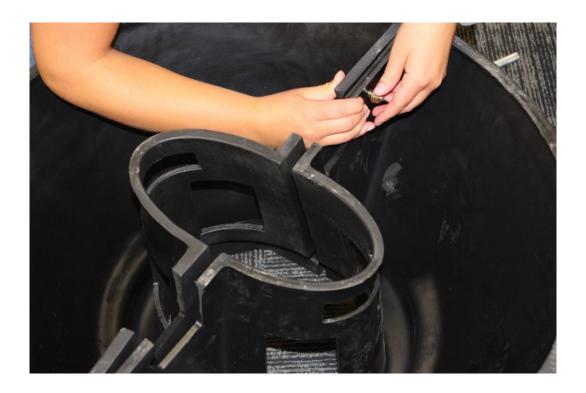

SUPPORT BASE SUB ASSEMBLY (ALL MODELS)

You are going to need:

1 – Stage, made up of 2 Halves

From the Bolt Kit:

06 – Self-tapping ¼" screws

12 - 3/8"x1-1/2" whiz bolts

 $12 - \frac{1}{2}$ " flat washers

12 – 3/8" whiz nuts

3 - Lower Column Legs, 36" long with a plate welded on the bottom, painted gray

Using 3/8" bolts and nuts with 1/2" flat washers, bolt together the first of the
Halves to form a UFO Stage, as per Figures 9 and 10. When you are done
bolting the halves together, there may be a small amount of separation at the
inner seams of your stage. As long as the exterior seams are tight, you are fine.
The separation at the inner seam is a normal condition of the polymer and helps
secure the stages when they interlock together.

Figure 9: Bolting the Halves to make a Stage





Figure 10: Bolting the Halves to make a Stage



- Position the 1st UFO Stage centrally on top of the Base Ring Sub Assembly as per Figure 11. The seam of the Stage must nest into the gap on the Base Disc. If the seam interferes with the bolts installed on the Base Ring, it is ok to rotate it and the Base Disc together so they are just slightly to one side. Ensure that the Base Disc is sitting nested into the Base Ring, and the 1st Stage is sitting nested into the Base Disc.
- Because you won't be able to later mount the ducting over a seam in the UFO Stages, it is important to rotate the 1<sup>st</sup> UFO Stage to the appropriate position.
- To figure out the appropriate position, first identify the leg that is directly opposite
  from the V-notch you are using to align your ducting.