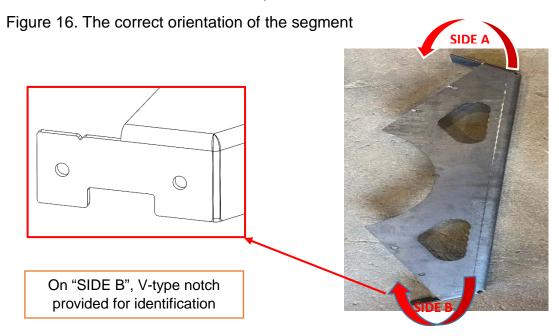

ard black leg with the top hole on the gray leg. For a 6 stage & 8 stage: align the second hole from the bottom on the inboard black leg with the top hole on the gray leg. Place a 1/2" x 3" bolt through the holes and fully tighten this 1/2" nylon locknut. Repeat for the other two legs.
- If the holes do not align perfectly, some adjustments can be made on the slots on the Mounting Feet attached to the bin, and the Connecting Brackests under the Base Ring.

Figure 15: Installing the Upper Inboard 44" Black Leg





#### 6. INSTALL THE CROWN PLATE

#### All models

Please refer to Figure 16-18 for the correct orientation of the crown plate segments in preparation for the assembly. Note the direction of the tab. In addition to this, the outside of the tab on side A is marked by a white dot.



Side A of one segment should always overlap on the outside the Side B of the adjoining segment



Figure 17. Assembled crown plate top side



Figure 18 Assembled crown plate the reverse side



#### 6A. 4-Stage and 6-Stage UFO's

- Install the crown plate parts one at a time. The bolts that stick out of the top leg bracket should align with the holes on the Upper Ring plates. Install 3/8" whiz nuts on the outside pairs of bolts (leave the inside bolts for now). Tighten the nuts to the appropriate torque value. See Figure 19A. Re-check the level of the unit.
- Install and secure the 6 front 3/8" x 1" flange bolts that connect the flanged segments together.

Figure 19A: Installing the Crown plate





#### **6B. V3 8 STAGE ADDITIONAL CONES AND TOP COLUMN LEGS**

- After installing the upp