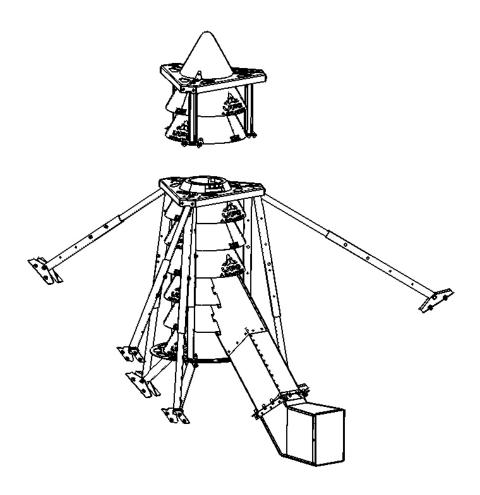

to be mounted on the vertical columns, in the sections other than the one where the air duct is to be inserted.

Once the screens are fully mounted, please use the supplied plastic plugs and plug up the holes in the legs that are still expose; this will prevent grains and seeds from leaking into the leg tubes, thus causing premature corrosion.

Figure 28: The installation of the support screens in Stage 6 & 8





#### 11. Transition Kit V3 6 Stage to V3 8 Stage

If you are the happy owner of a 6 stage UFO you can at any time upgrade to an 8 stage by purchasing an appropriate kit. In order to install the transition kit you will need to remove the upper ring, the cone, the brackets, and the two self-tapping screws depicted in figure 29.

Figure 29: Transition Kit V3 6 Stage to V3 8 Stage



Proceed then to the operation described in step 6b to install the upper ring, two additional stages, top ring, top column legs, and the associated hardware. The transition operation ends with the installation of the cone described in step 7.



#### THE STUFF YOU MIGHT WANT TO REMEMBER

#### **CONTACT INFORMATION:**

If you have any questions or need any help with your product call us at 306-773-0646 or toll free at 844-441-2020. The team at S3 is great and wants you to be happy with your purchase.

Videos and other information can be found on our website at <a href="www.s3airsystems.com">www.s3airsystems.com</a> or on the S3 Enterprises YouTube channel.

#### **CONGRATULATIONS YOU ARE NOW A UFO EXPERT!**

#### ADDENDUM:

**Universal Hardware Parts Included in This Package** 

| 31-11738