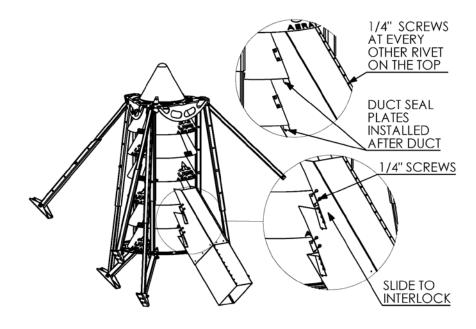

#### IMPORTANT TO KNOW BEFORE INSTALLATION

- 1. The angle between the outboard legs and the vertical uprights shall not exceed 56° when fully installed and secured (please refer to the picture below). This will ensure optimal side-load support.
- 2. The telescoping outboard legs shall not be extended outward past the provided predrilled holes. This will preserve the maximum design loading capability. If the conic floor angle does not suit the existing position of the predrilled holes, drilling new holes in the outer legs is allowed as long as their location does not extend past the existing holes.