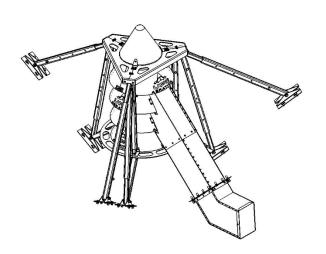

The ultimate in pneumatic performance



#### **LET'S GET STARTED...**

Thank you for your purchase of UFO Aeration. UFO Aeration is recommended for hopper bottom bins that are less than 30' in diameter and have a height of less than 30' from the discharge chute of the hopper cone to the top of the bin sidewall. The UFO can accommodate loading or unloading augers of up to 10" in diameter. It is for use in grain only. Do not use it with fertilizer. Do not use it with a heater.

Figure 1A: 4-Stage UFO



Figure 1B: 6-Stage UFO



Figure 1C: 8-stage UFO





#### IMPORTANT TO KNOW BEFORE INSTALLATION

- 1. The angle between the outboard legs and the vertical uprights shall not exceed 56° when fully installed and secured (please refer to the picture below). This will ensure optimal side-load support.
- 2. The telescoping outboard legs shall not be extended outward past the provided predrilled holes. This will preserve the maximum design loading capability. If the conic floor angle does not suit the existing position of the predrilled holes, drilling new holes in the outer legs is allowed as long as their location does not extend past the existing holes.





#### Disclaimer

This document and all other collateral documents are subject to change at the sole discretion of S3 Air Systems. Ill